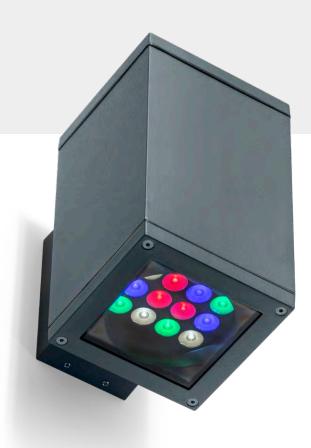

### TECHNICAL SPECIFICATIONS

ORPHEO S is an IP66 wall mount diffuser, whose extruded and die-cast aluminium body hosts 12 or 24 high brightness RGBW, Dynamic White, Cold White, Natural White, Warm White or, on request, monochrome power LEDs. Dimensions: 150 mm x 262 mm x 234 mm. Available in DMX mode, it also features RFU (Remote firmware update) and RDM (Remote device management) functions. Unless an RDM control is used, ORPHEO S must always be purchased with one AL2660 WeeZerd 1 to set its DMX address. Power supply:  $100 \div 277V / 50-60$ Hz. Power consumption: Single emission: 0.17A @ 230V / 18W max, Double emission: 0.33A @ 230V / 36W max. An Electrical Class I appliance, it also features self-resetting fuse protection. Operating temperature: -30°C to 50°C (-22°F to 122°F).