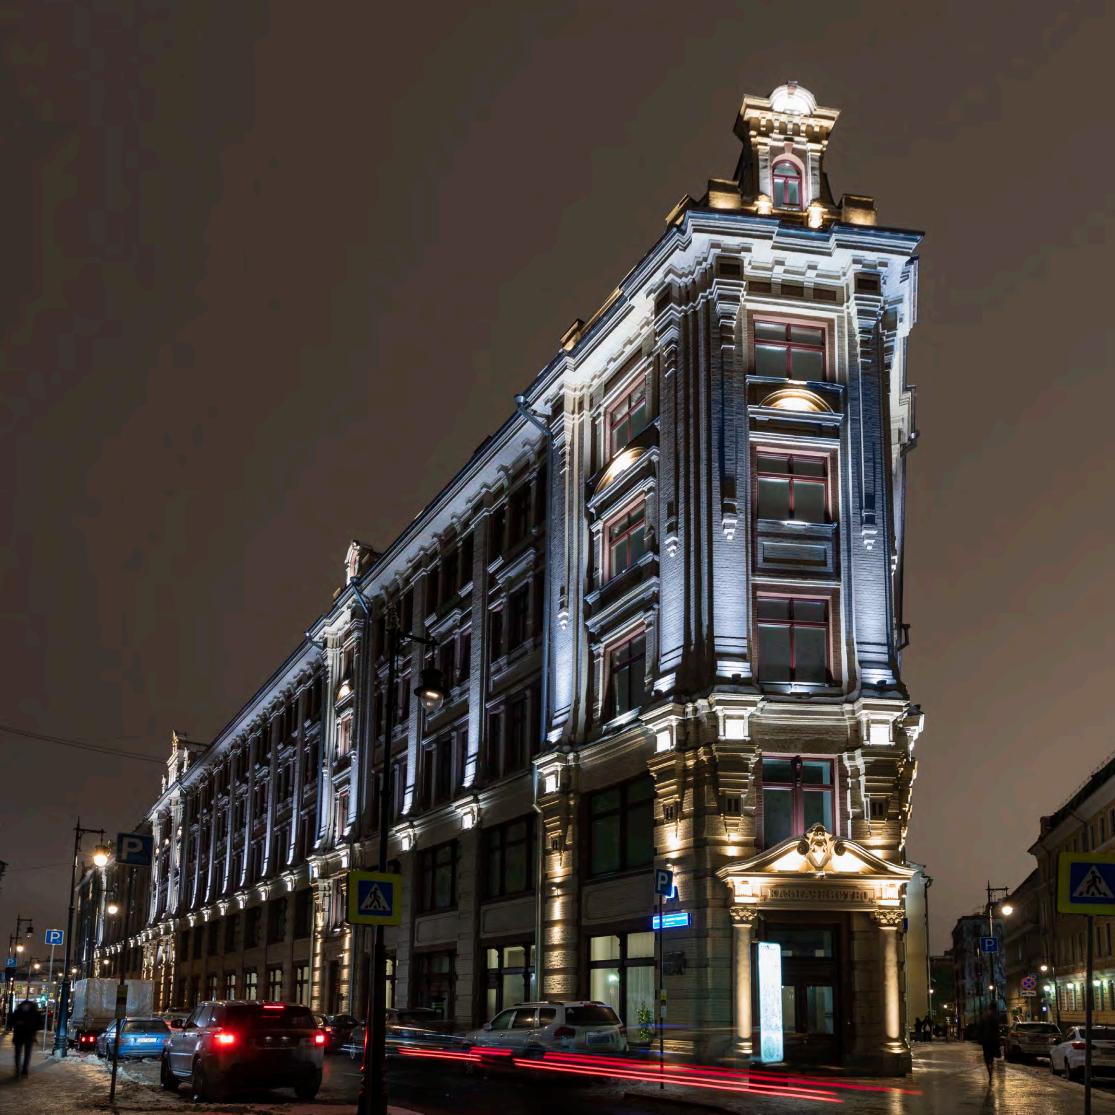

# ORPHEOS

**ORPHEO S** is a wall-mount diffuser whose single or double vertical light shaft provides elegant accent or wall grazing effects. Digitally controlled RGBW, white or, on request, monochrome LEDs configurations, combined with different optics choices, give maximum chromatic adaptability. The double light shaft version can feature independent LED and optics configurations combined with fully autonomous control of each LED cluster, enhancing absolute design flexibility. The integrated electronic driver guarantees comfortable set-up.