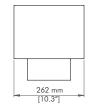

### TECHNICAL SPECIFICATIONS

ORPHEO S is an IP66 wall mount diffuser, whose extruded and die-cast aluminium body hosts 12 or 24 high brightness RGBW, Dynamic White, Cold White, Natural White, Warm White or, on request, monochrome power LEDs. Dimensions: 150 mm x 262 mm x 234 mm. Available in DMX mode, it also features RFU (Remote firmware update) and RDM (Remote device management) functions. Unless an RDM control is used, ORPHEO S must always be purchased with one AL2660 WeeZerd 1 to set its DMX address. Power supply:  $100 \div 277V / 50-60$ Hz. Power consumption: Single emission: 0.17A @ 230V / 18W max, Double emission: 0.33A @ 230V / 36W max. An Electrical Class I appliance, it also features self-resetting fuse protection. Operating temperature: -30°C to 50°C (-22°F to 122°F).