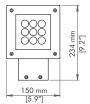

### TECHNICAL SPECIFICATIONS

ORPHEO S is an IP66 wall mount diffuser, whose extruded and die-cast aluminium body hosts 12 or 24 high brightness RGBW, Dynamic White, Cold White, Natural White, Warm White or, on request, monochrome power LEDs. Dimensions: 150 mm x 262 mm x 234 mm. Available in DMX mode, it also features RFU (Remote firmware update) and RDM (Remote device management) functions. Unless an RDM control is used, ORPHEO S must always be purchased with one AL2660 WeeZerd 1 to set its DMX address. Power supply:  $100 \div 277V / 50-60$ Hz. Power consumption: Single emission: 0.17A @ 230V / 18W max, Double emission: 0.33A @ 230V / 36W max. An Electrical Class I appliance, it also features self-resetting fuse protection. Operating temperature: -30°C to 50°C (-22°F to 122°F).