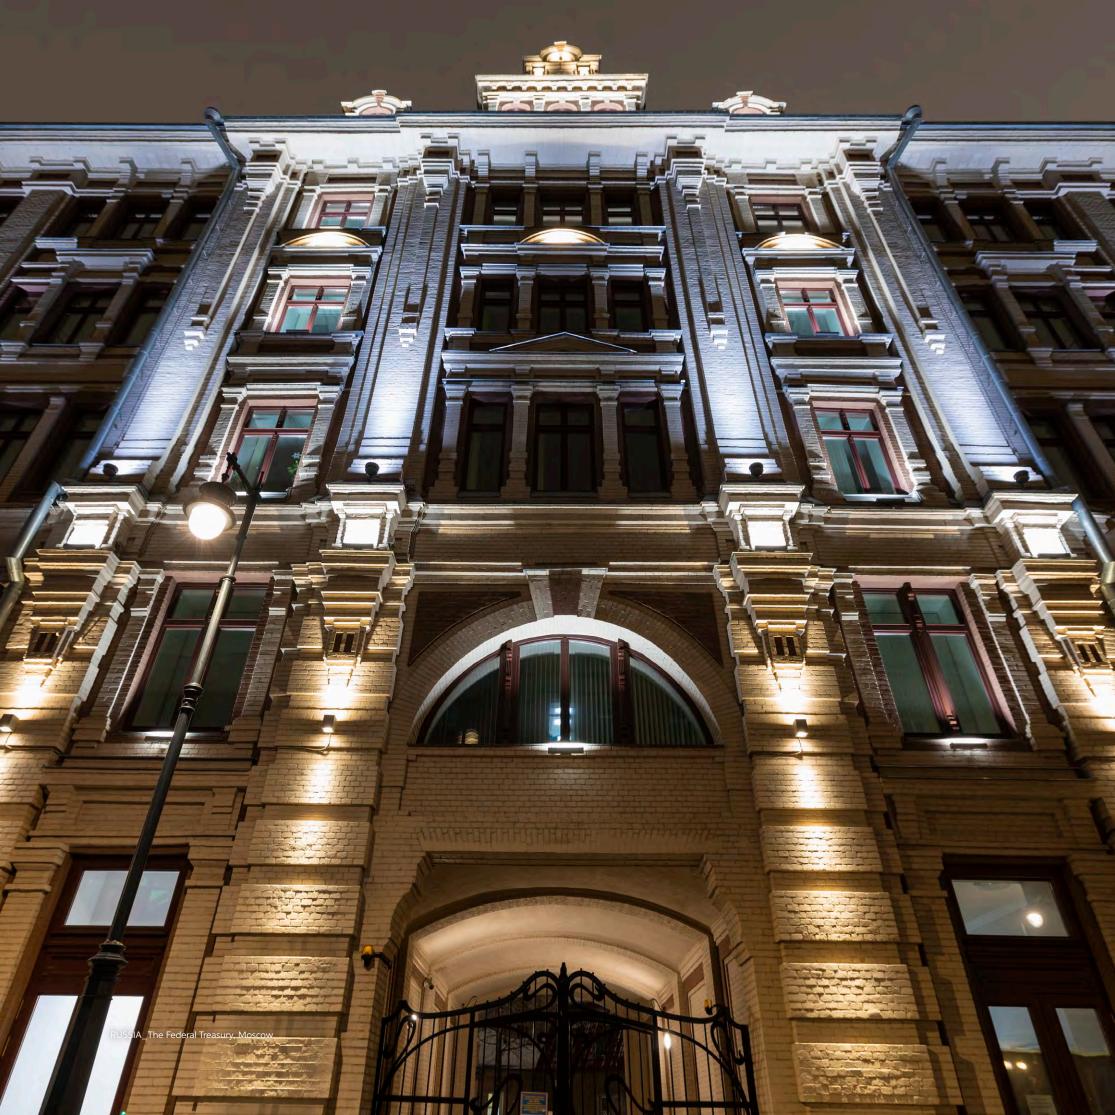

# ORPHEOS

**ORPHEO S** is a wall-mount diffuser whose single or double vertical light shaft provides elegant accent or wall grazing effects. Digitally controlled RGBW, white or, on request, monochrome LEDs configurations, combined with different optics choices, give maximum chromatic adaptability. The double light shaft version can feature independent LED and optics configurations combined with fully autonomous control of each LED cluster, enhancing absolute design flexibility. The integrated electronic driver guarantees comfortable set-up.