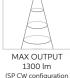

### BEAM ANGLE REFERENCE

 SPOT
 7°

 NARROW
 12°

 MEDIUM
 21°

 WIDE
 43°

(SP CW configuration /Single Emission)

PHOTOMETRIC DETAILS AVAILABLE ON OUR WEBSITE